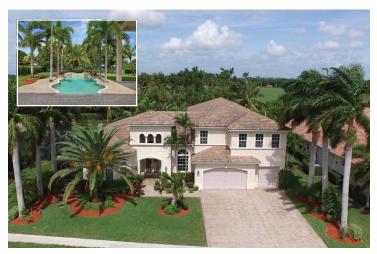

## PROVIDING THE HIGHEST LEVEL OF PROFESSIONAL REAL ESTATE SERVICE FOR THE GLOBAL EQUESTRIAN COMMUNITY | WELLINGTON, FL

12485 WORLD CUP LANE | \$775,000

Equestrian Club Estate. 5 bedrooms, 4.5 baths | expansive polo field views | high ceilings | granite countertops | large master suite | second-floor bonus room