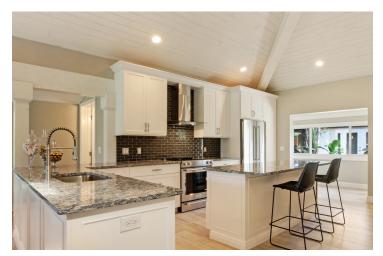

2067 WIGHTMAN DRIVE | \$749,000

East Lake Bungalow. 3 bedrooms, 2.5 baths | newly renovated in Palm Beach Polo & Country Club | 1 bedroom, 1 bath guest cottage | custom-built kitchen | cathedral wood ceilings